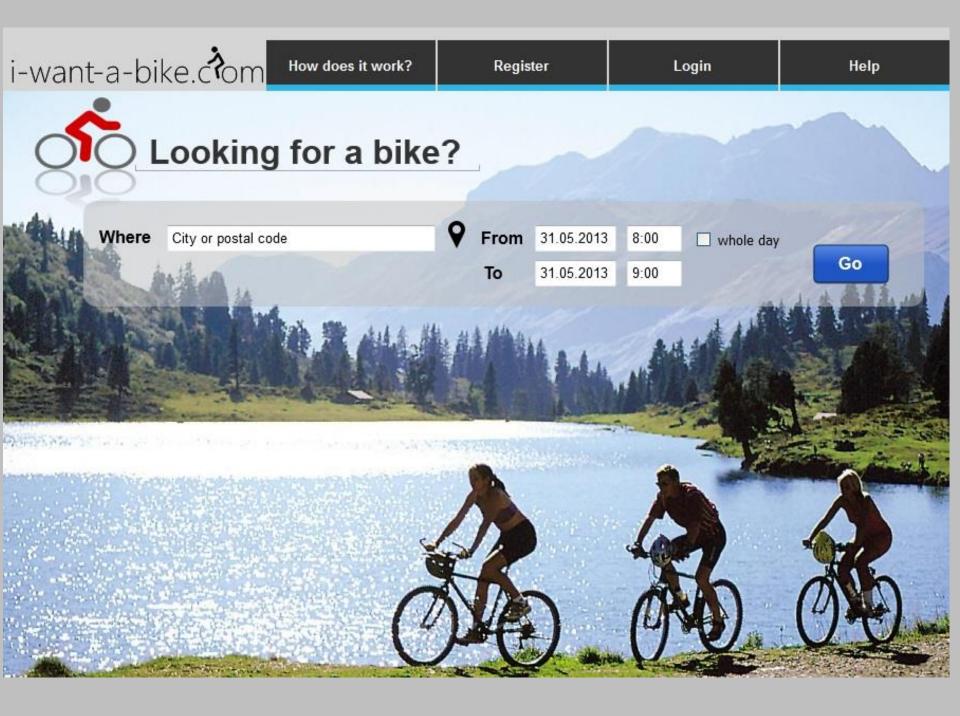

#### i-want-a-bike.com How does it work? Register Login Looking for a bike? You are in the right place !!!

We provide you bike rental offers from numerous bike stores

Help

You can choose the bike that you like among a variety of offers

You can book a bike 24 hours a day, 7 days a week

Rate the bike shop and choose your bike via numerous ratings

We are the first website via which you can reach numerous different bike shops and profit from their offers. Dur network covers the whole area of Germany, from big cities like Berlin and Munich to the smallest towns around the country

Now you don't have to crawl through a city that you are not familiar with in order to find a place to rent a good bike at an attractive price.

With multiple payment methods you can pay without the fear of Josing your money or paying more than you are willing to

The procedure is simple: Provide your location -> Choose your bike -> Pick it up and ride wherever you want.

Building Trust and Credibility

Site Branding

- Recognizable
- Establish trustable Brand

Sign-In