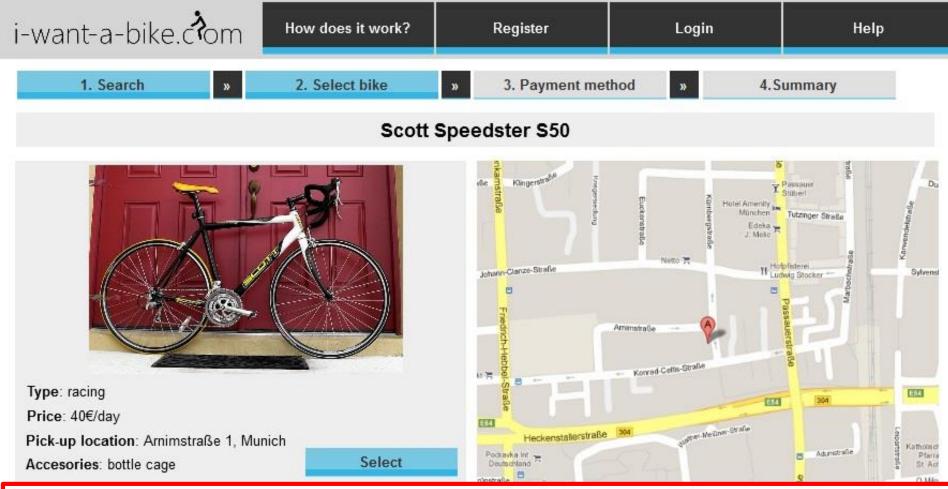

## Managing Content Content modules

- Using the same data in "similar bikes" view
- "Similar Bikes", when chosen one particular
- Possible: Recommended bikes for relevance

#### Similar bikes: