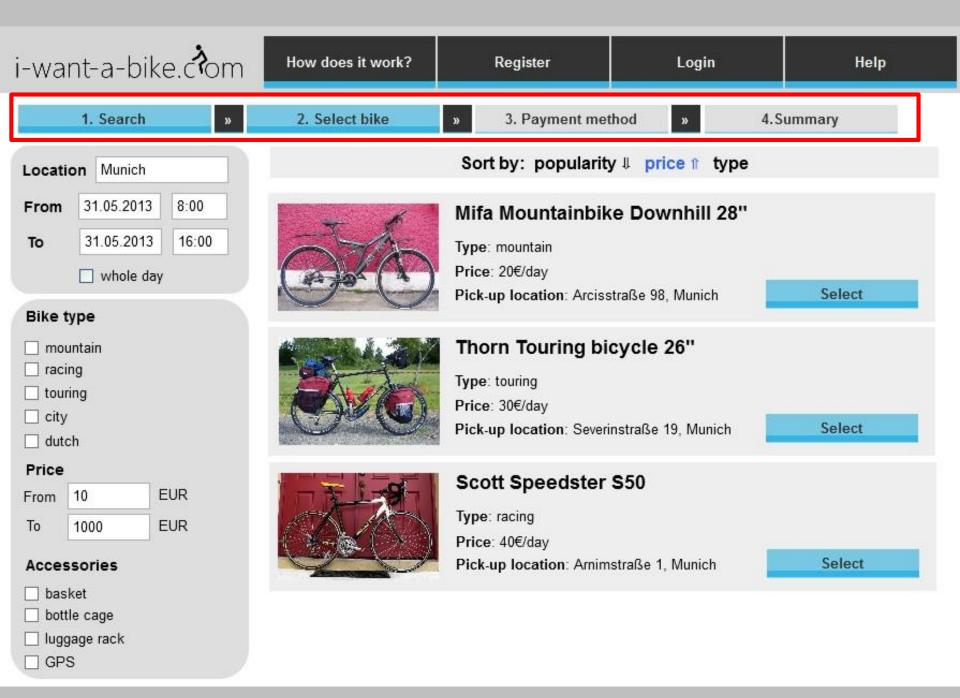

#### Thorn Touring bicycle 26"

Type: touring Price: 30€/day Pick-up location: Severinstraße 19, Munich

#### Mifa Mountainbike Downhill 28"

Type: mountain Price: 20€/day Pick-up location: Arcisstraße 98, Munich