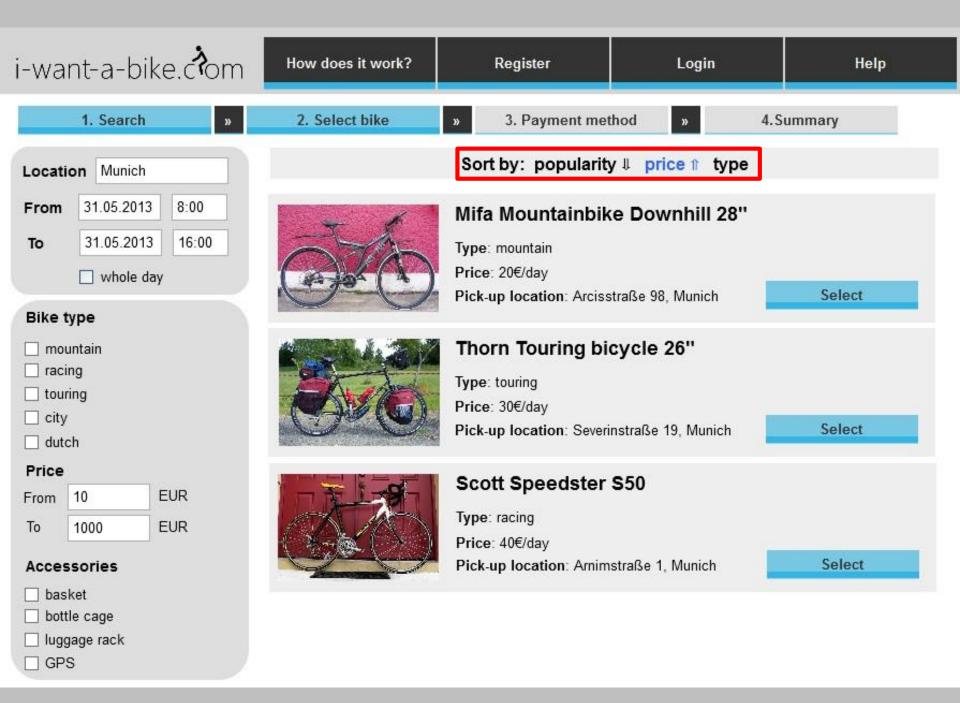

## Task-Based Organization

- Overview for Finding procedure
- Promote "popular" bikes
- Makes it easier to get back and forward

Navigation Popularity-Based Organization

- Search-Results shall be ordered by Popularity/Rating to make them more relevant
- Best offers are more likely to be safe/working